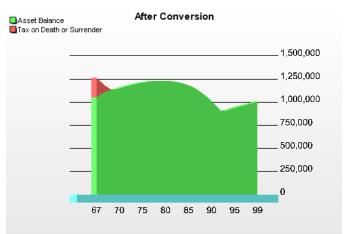

## Tax-Free Income / Legacy for Heirs

The following two graphs provide a representation of the long term effect that converting some of your traditional retirement accounts to Roth IRA accounts may have on your future after-tax income and the remaining assets left to your heirs. No one can predict future inflation, rates of return, or changes in income tax laws, so you should not interpret this as a projection or guarantee of actual income results or as income tax advice. Based on the information you provided to Michael J. Prestwich, and the assumptions disclosed later in this report, here are the hypothetical results of the following scenario:

Convert \$947,302 of traditional retirement assets to Roth IRA assets. This may be done as a conversion in a single year, or as a series of smaller conversions that use a lower the tax rate over several years.

The cost to convert to Roth IRA is approximately \$241,912 shown by the increased income taxes in the yellow portion of the "After" graph on the right

This tax increase is paid in one or more of the following ways:

Use existing assets

Take a distribution from your IRA, pay the taxes, and use this money

The "Before" graph on the left shows total income taxes of \$679,362 whereas the "After" graph shows total income taxes of \$327,685

The "After" IRA graph on the right shows **\$843 higher after-tax income** during the next 33 years

The effect on your assets of the Roth IRA conversion is **\$965,062 higher assets** during the next 33 years. See the last year of the ledger page for details.