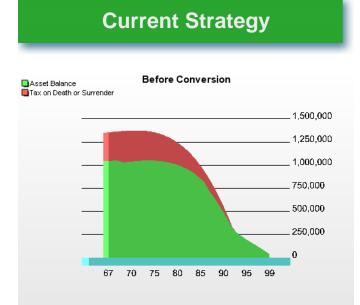

## Tax-Free Income / Legacy for Heirs

The following two graphs provide a representation of the long term effect that converting some of your traditional retirement accounts to Roth IRA accounts may have on your future after-tax income and the remaining assets left to your heirs. No one can predict future inflation, rates of return, or changes in income tax laws, so you should not interpret this as a projection or guarantee of actual income results or as income tax advice. Based on the information you provided to Michael J. Prestwich, and the assumptions disclosed later in this report, here are the hypothetical results of the following scenario:

Convert \$947,302 of traditional retirement assets to Roth IRA assets. This may be done as a conversion in a single year, or as a series of smaller conversions that use a lower the tax rate over several years.

The cost to convert to Roth IRA is approximately \$241,912 shown by the increased income taxes in the yellow portion of the "After" graph on the right

This tax increase is paid in one or more of the following ways:

Use existing assets

Take a distribution from your IRA, pay the taxes, and use this money

The "Before" graph on the left shows total income taxes of \$679,362 whereas the "After" graph shows total income taxes of \$327,685

The "After" IRA graph on the right shows **\$843 higher after-tax income** during the next 33 years

The effect on your assets of the Roth IRA conversion is **\$965,062 higher assets** during the next 33 years. See the last year of the ledger page for details.