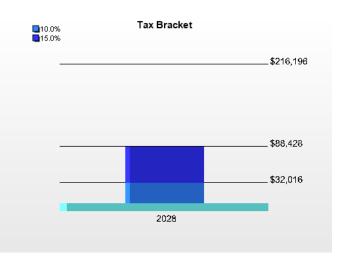

## Proposed Roth Conversion \$287,302 "2025 Roth" in 2025

|                                                      |                  |                |                    | Additional   | Additional |                                |                   |           |                                |                  |                    |
|------------------------------------------------------|------------------|----------------|--------------------|--------------|------------|--------------------------------|-------------------|-----------|--------------------------------|------------------|--------------------|
| Year Age                                             | Interest Wit     | hdrawal Income | Balance            | Gross Income | Tax Due    |                                |                   |           |                                |                  |                    |
| 2023 1 67                                            |                  |                |                    |              |            |                                |                   |           |                                |                  |                    |
| 2024 2 68                                            | 17 029           |                | 204 5 4 1          | 297 202      | 72 077     |                                |                   |           |                                |                  |                    |
| $\begin{array}{rrrrrrrrrrrrrrrrrrrrrrrrrrrrrrrrrrrr$ | 17,238           |                | 304,541            | 287,302      | 73,977     |                                |                   |           |                                |                  |                    |
| 2026 4 70 2027 5 71                                  | 18,272<br>19,369 |                | 322,813<br>342,182 |              |            |                                |                   |           |                                |                  |                    |
| 2027 5 71<br>2028 6 72                               | 20,531           |                | 362,713            |              |            |                                |                   |           |                                |                  |                    |
| 2028 0 72<br>2029 7 73                               | 20,531           |                | 384,475            |              |            |                                | D. (              |           | <b>1</b> 0.0%<br><b>1</b> 5.0% |                  |                    |
| 2029 7 73                                            | 23,069           |                | 407,544            |              |            | <b>1</b> 0.0%<br><b>1</b> 5.0% | Before Conversion |           | 15.0%<br>25.0%<br>27.0%        | After Conversion |                    |
| 2030 8 74 2031 9 75                                  | 24,453           |                | 431,997            |              |            |                                |                   | \$305,982 | 27.0%                          |                  | \$305,982          |
| 2032 10 76                                           | 25,920           |                | 457,916            |              |            |                                |                   |           |                                |                  | \$253,999          |
| 2032 10 70                                           | 23,720           |                | 157,910            |              |            |                                |                   |           |                                |                  | \$200,999          |
| 2033 11 77                                           | 27,475           |                | 485,391            |              |            |                                |                   |           |                                |                  |                    |
| 2034 12 78                                           | 29,123           |                | 514,515            |              |            |                                |                   |           |                                |                  | \$ <b>1</b> 19,122 |
| 2035 13 79                                           | 30,871           |                | 545,386            |              |            |                                |                   | \$78,713  |                                |                  |                    |
| 2036 14 80                                           | 32,723           |                | 578,109            |              |            |                                |                   | \$29,299  |                                |                  | \$29,299           |
| 2037 15 81                                           | 34,687           |                | 612,795            |              |            |                                |                   |           |                                |                  | \$29,299           |
| 2038 16 82                                           | 36,768           |                | 649,563            |              |            |                                | 2025              |           |                                | 2025             |                    |
| 2039 17 83                                           | 38,974           |                | 688,537            |              |            |                                |                   |           |                                |                  |                    |
| 2040 18 84                                           | 41,312           |                | 729,849            |              |            |                                |                   |           |                                |                  |                    |
| 2041 19 85                                           | 43,791           |                | 773,640            |              |            |                                |                   |           |                                |                  |                    |
| 2042 20 86                                           | 46,418           |                | 820,058            |              |            |                                |                   |           |                                |                  |                    |
| 2043 21 87                                           | 49,204           |                | 869,262            |              |            |                                |                   |           |                                |                  |                    |
| 2044 22 88                                           | 52,156           |                | 921,418            |              |            |                                |                   |           |                                |                  |                    |
| 2045 23 89                                           | 55,285           | 434            | 976,268            |              |            |                                |                   |           |                                |                  |                    |
| 2046 24 90                                           | 58,576           | 77,907         | 956,938            |              |            |                                |                   |           |                                |                  |                    |
| 2047 25 91                                           | 57,416           | 81,116         | 933,238            |              |            |                                |                   |           |                                |                  |                    |
| 2048 26 92                                           | 55,994           | 84,442         | 904,790            |              |            |                                |                   |           |                                |                  |                    |
| 2049 27 93                                           | 54,287           | 53,189         | 905,889            |              |            |                                |                   |           |                                |                  |                    |
| 2050 28 94                                           | 54,353           | 38,717         | 921,525            |              |            |                                |                   |           |                                |                  |                    |
| 2051 29 95                                           | 55,292           | 39,291         | 937,525            |              |            |                                |                   |           |                                |                  |                    |
| 2052 30 96                                           | 56,252           | 39,877         | 953,900            |              |            |                                |                   |           |                                |                  |                    |
| 2053 31 97                                           | 57,234           | 40,475         | 970,659            |              |            |                                |                   |           |                                |                  |                    |
| 2054 32 98                                           | 58,240           | 41,084         | 987,815            |              |            |                                |                   |           |                                |                  |                    |
| 2055 33 99                                           | 59,269           | 41,107         | 1,005,977          |              |            |                                |                   |           |                                |                  |                    |