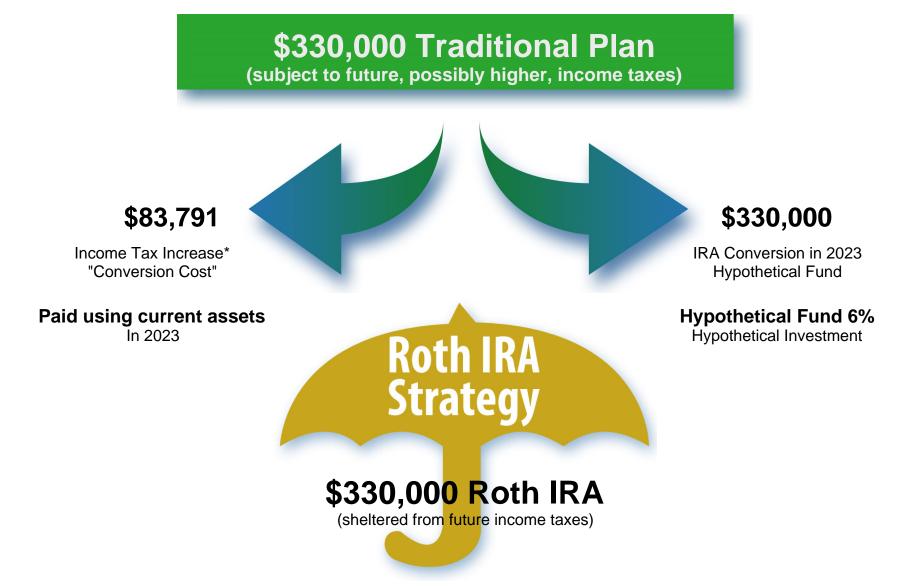

#### **Roth IRA Conversion - 2023 Roth**

Based on 2023 tax tables, and tax rates thereafter are adjusted each year for 3.00% inflation. Neither ImagiSOFT, Inc. nor its representatives or employees provide tax, legal, or accounting advice. You should consult with your attorney or qualified tax advisor regarding these matters.

## Proposed Roth Conversion \$330,000 "2023 Roth" in 2023

|              |               |                  |                  |        |                    | Additional                 | Additional            |                                |                   |                        |                                  |                  |                    |
|--------------|---------------|------------------|------------------|--------|--------------------|----------------------------|-----------------------|--------------------------------|-------------------|------------------------|----------------------------------|------------------|--------------------|
| Year         | Age           | Interest         | Withdrawal       | Income | Balance            | Additional<br>Gross Income | Additional<br>Tax Due |                                |                   |                        |                                  |                  |                    |
| 2023         | 1 67          | 19,800           |                  |        | 349,800            | 330,000                    | 83,791                |                                |                   |                        |                                  |                  |                    |
|              | 2 68          | 20,988           | 45 252           |        | 370,788            |                            |                       |                                |                   |                        |                                  |                  |                    |
|              | 3 69<br>4 70  | 22,247<br>20,861 | 45,353<br>47,565 |        | 347,682<br>320,977 |                            |                       |                                |                   |                        |                                  |                  |                    |
|              | 5 71          | 19,259           | 49,384           |        | 290,852            |                            |                       |                                |                   |                        |                                  |                  |                    |
|              | 6 72          | 17,451           | 51,269           |        | 257,035            |                            |                       |                                |                   |                        |                                  |                  |                    |
|              | 7 73          | 15,422           | 53,218           |        | 219,238            |                            |                       | <b>1</b> 0.0%<br><b>1</b> 2.0% | Before Conversion |                        | 10.0%<br>12.0%<br>22.0%<br>24.0% | After Conversion |                    |
| 2030         |               | 13,154           | 55,238           |        | 177,155            |                            |                       | <b>1</b> 2.0%                  |                   | <b>*</b> • • • • • • • | 22.0%<br>24.0%                   |                  | <b>1</b> 10 1 00 1 |
| 2031<br>2032 | 9 75<br>10 76 | 10,629<br>7,827  | 57,329<br>59,493 |        | 130,455<br>78,789  |                            |                       |                                |                   | \$401,861              |                                  |                  | \$401,861          |
| 2032         | 10 /0         | 7,827            | 59,495           |        | 78,789             |                            |                       |                                |                   |                        |                                  |                  |                    |
| 2033         | 11 77         | 4,727            | 61,735           |        | 21,781             |                            |                       |                                |                   |                        |                                  |                  | \$239,418          |
| 2034         |               | 1,307            | 23,088           |        |                    |                            |                       |                                |                   |                        |                                  |                  |                    |
| 2035         |               |                  |                  |        |                    |                            |                       |                                |                   | \$70,030               |                                  |                  | \$112,284          |
| 2036<br>2037 |               |                  |                  |        |                    |                            |                       | _                              |                   | \$27,617               |                                  |                  | \$27,617           |
| 2037         |               |                  |                  |        |                    |                            |                       |                                | 2023              |                        |                                  | 2023             |                    |
| 2039         |               |                  |                  |        |                    |                            |                       |                                |                   |                        |                                  |                  |                    |
| 2040         |               |                  |                  |        |                    |                            |                       |                                |                   |                        |                                  |                  |                    |
| 2041         |               |                  |                  |        |                    |                            |                       |                                |                   |                        |                                  |                  |                    |
| 2042         | 20 86         |                  |                  |        |                    |                            |                       |                                |                   |                        |                                  |                  |                    |
| 2043         | 21 87         |                  |                  |        |                    |                            |                       |                                |                   |                        |                                  |                  |                    |
| 2044         |               |                  |                  |        |                    |                            |                       |                                |                   |                        |                                  |                  |                    |
| 2045         |               |                  |                  |        |                    |                            |                       |                                |                   |                        |                                  |                  |                    |
| 2046<br>2047 |               |                  |                  |        |                    |                            |                       |                                |                   |                        |                                  |                  |                    |
| 2047         |               |                  |                  |        |                    |                            |                       |                                |                   |                        |                                  |                  |                    |
| 2049         |               |                  |                  |        |                    |                            |                       |                                |                   |                        |                                  |                  |                    |
| 2050         |               |                  |                  |        |                    |                            |                       |                                |                   |                        |                                  |                  |                    |
| 2051         |               |                  |                  |        |                    |                            |                       |                                |                   |                        |                                  |                  |                    |
| 2052         | 30 96         |                  |                  |        |                    |                            |                       |                                |                   |                        |                                  |                  |                    |
| 2053         | 31 97         |                  |                  |        |                    |                            |                       |                                |                   |                        |                                  |                  |                    |
| 2054         |               |                  |                  |        |                    |                            |                       |                                |                   |                        |                                  |                  |                    |
| 2055         | 33 99         |                  |                  |        |                    |                            |                       |                                |                   |                        |                                  |                  |                    |