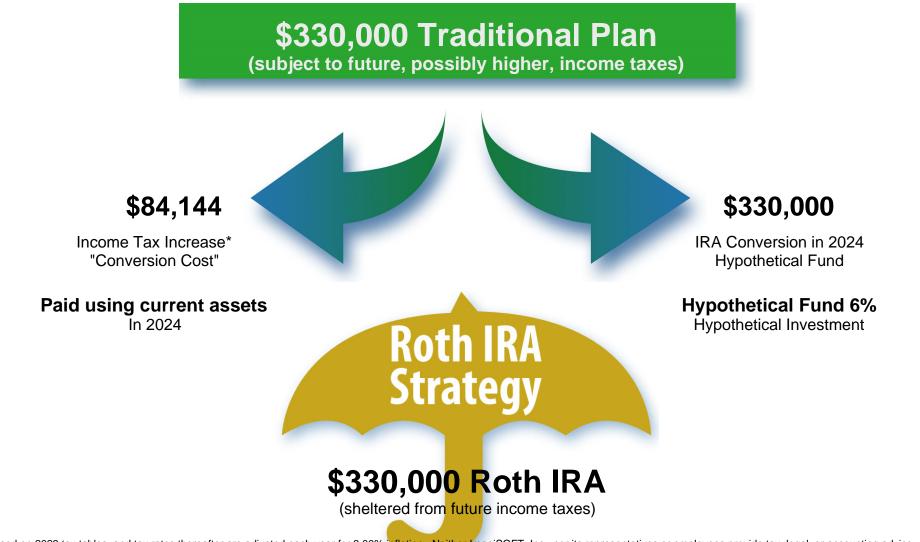

Page 10 of 24

**Roth IRA Conversion - 2024 Roth** 

Based on 2023 tax tables, and tax rates thereafter are adjusted each year for 3.00% inflation. Neither ImagiSOFT, Inc. nor its representatives or employees provide tax, legal, or accounting advice. You should consult with your attorney or qualified tax advisor regarding these matters.

## Proposed Roth Conversion \$330,000 "2024 Roth" in 2024

|                          |        |                                         |        |         | Additional   | Additional |                                  |                   |                      |                                  |                  |
|--------------------------|--------|-----------------------------------------|--------|---------|--------------|------------|----------------------------------|-------------------|----------------------|----------------------------------|------------------|
| Year Age                 |        | ithdrawal                               | Income | Balance | Gross Income | Tax Due    |                                  |                   |                      |                                  |                  |
| 2023 1 67<br>2024 2 68   |        |                                         |        | 349,800 | 330,000      | 84,144     |                                  |                   |                      |                                  |                  |
| 2024 2 00                | 20,988 |                                         |        | 370,788 | 550,000      | 04,144     |                                  |                   |                      |                                  |                  |
| 2026 4 70                |        |                                         |        | 393,035 |              |            |                                  |                   |                      |                                  |                  |
| 2027 5 71                | 23,582 |                                         |        | 416,617 |              |            |                                  |                   |                      |                                  |                  |
| 2028 6 72                |        |                                         |        | 441,614 |              |            |                                  |                   |                      |                                  |                  |
| 2029 7 73                |        |                                         |        | 468,111 |              |            | <b>1</b> 10.0%                   | Before Conversion |                      | 10.0%                            | After Conversion |
| 2030 8 74                | 28,087 |                                         |        | 496,198 |              |            | <b>1</b> 10.0%<br><b>1</b> 12.0% |                   |                      | 10.0%<br>12.0%<br>22.0%<br>24.0% |                  |
| 2031 9 75                | 29,772 |                                         |        | 525,970 |              |            |                                  |                   | \$403,297            |                                  |                  |
| 2032 10 76               | 31,558 |                                         |        | 557,528 |              |            |                                  |                   |                      |                                  |                  |
|                          |        |                                         |        |         |              |            |                                  |                   |                      |                                  |                  |
| 2033 11 77               | 33,452 |                                         |        | 590,980 |              |            |                                  |                   |                      |                                  |                  |
| 2034 12 78               |        | 40,966                                  |        | 585,472 |              |            |                                  |                   |                      |                                  |                  |
| 2035 13 79               |        | 66,456                                  |        | 554,144 |              |            |                                  |                   |                      |                                  |                  |
| 2036 14 80               | 33,249 | 68,940                                  |        | 518,453 |              |            |                                  |                   | \$74,408<br>\$28,446 |                                  |                  |
| 2037 15 81               | 31,107 | 71,511                                  |        | 478,049 |              |            |                                  |                   | \$28,440             |                                  |                  |
| 2038 16 82               |        | 74,172                                  |        | 432,560 |              |            |                                  | 2024              |                      |                                  | 2024             |
| 2039 17 83               |        | 76,926                                  |        | 381,588 |              |            |                                  |                   |                      |                                  |                  |
| 2040 18 84               | 22,895 | 79,775                                  |        | 324,708 |              |            |                                  |                   |                      |                                  |                  |
| 2041 19 85               |        | 82,722                                  |        | 261,468 |              |            |                                  |                   |                      |                                  |                  |
| 2042 20 86               | 15,688 | 85,771                                  |        | 191,385 |              |            |                                  |                   |                      |                                  |                  |
| 2043 21 87               | 11,483 | 68,928                                  |        | 133,941 |              |            |                                  |                   |                      |                                  |                  |
| 2044 22 88               |        | 71,815                                  |        | 70,162  |              |            |                                  |                   |                      |                                  |                  |
| 2045 23 89               |        | 74,372                                  |        | ,       |              |            |                                  |                   |                      |                                  |                  |
| 2046 24 90               |        | , , , , , , , , , , , , , , , , , , , , |        |         |              |            |                                  |                   |                      |                                  |                  |
| 2047 25 91               |        |                                         |        |         |              |            |                                  |                   |                      |                                  |                  |
| 2048 26 92               |        |                                         |        |         |              |            |                                  |                   |                      |                                  |                  |
| 2049 27 93               |        |                                         |        |         |              |            |                                  |                   |                      |                                  |                  |
| 2050 28 94               |        |                                         |        |         |              |            |                                  |                   |                      |                                  |                  |
| 2051 29 95               |        |                                         |        |         |              |            |                                  |                   |                      |                                  |                  |
| 2052 30 96               |        |                                         |        |         |              |            |                                  |                   |                      |                                  |                  |
| 2052 21 07               |        |                                         |        |         |              |            |                                  |                   |                      |                                  |                  |
| 2053 31 97<br>2054 32 98 |        |                                         |        |         |              |            |                                  |                   |                      |                                  |                  |
| 2054 32 98 2055 33 99    |        |                                         |        |         |              |            |                                  |                   |                      |                                  |                  |
| 2035 35 99               |        |                                         |        |         |              |            |                                  |                   |                      |                                  |                  |