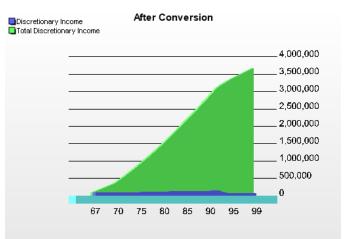

## Tax-Free Income / Legacy for Heirs

The following two graphs provide a representation of the long term effect that converting some of your traditional retirement accounts to Roth IRA accounts may have on your future after-tax income and the remaining assets left to your heirs. No one can predict future inflation, rates of return, or changes in income tax laws, so you should not interpret this as a projection or guarantee of actual income results or as income tax advice. Based on the information you provided to Michael J. Prestwich, and the assumptions disclosed later in this report, here are the hypothetical results of the following scenario:

The "After" IRA graph on the right shows **\$843 higher after-tax income** during the next 33 years

The effect on your assets of the Roth IRA conversion is **\$965,062 higher assets** during the next 33 years. See the last year of the ledger page for details.