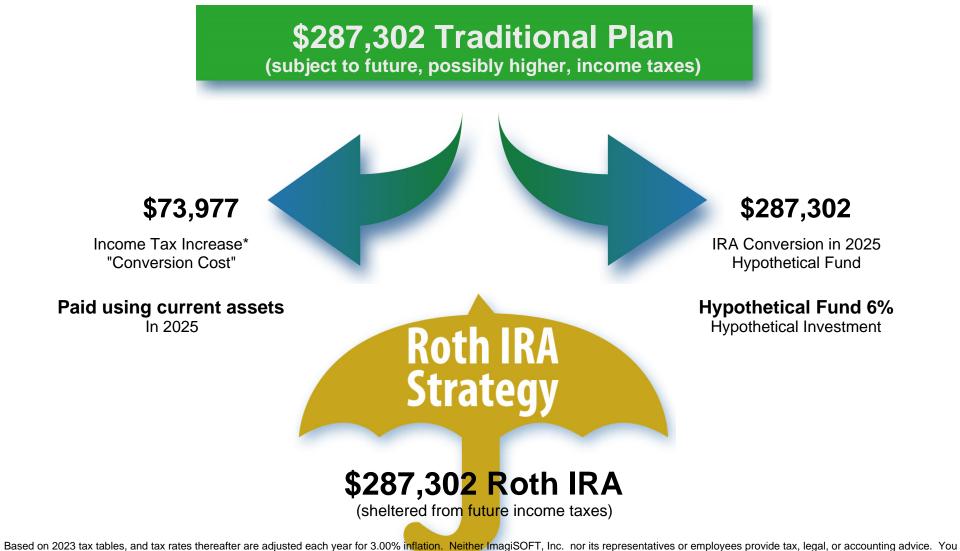

Page 11 of 24

**Roth IRA Conversion - 2025 Roth** 

should consult with your attorney or qualified tax advisor regarding these matters.

Page 12 of 24

## Proposed Roth Conversion \$287,302 "2025 Roth" in 2025

|                                                      |                  |                |                    | Additional   | Additional |                                |                   |           |                                |                  |                    |
|------------------------------------------------------|------------------|----------------|--------------------|--------------|------------|--------------------------------|-------------------|-----------|--------------------------------|------------------|--------------------|
| Year Age                                             | Interest Wit     | hdrawal Income | Balance            | Gross Income | Tax Due    |                                |                   |           |                                |                  |                    |
| 2023 1 67                                            |                  |                |                    |              |            |                                |                   |           |                                |                  |                    |
| 2024 2 68                                            | 17 029           |                | 204 5 4 1          | 297 202      | 72 077     |                                |                   |           |                                |                  |                    |
| $\begin{array}{rrrrrrrrrrrrrrrrrrrrrrrrrrrrrrrrrrrr$ | 17,238           |                | 304,541            | 287,302      | 73,977     |                                |                   |           |                                |                  |                    |
| 2026 4 70 2027 5 71                                  | 18,272<br>19,369 |                | 322,813<br>342,182 |              |            |                                |                   |           |                                |                  |                    |
| 2027 5 71<br>2028 6 72                               | 20,531           |                | 362,713            |              |            |                                |                   |           |                                |                  |                    |
| 2028 0 72<br>2029 7 73                               | 20,531           |                | 384,475            |              |            |                                | D. (              |           | <b>1</b> 0.0%<br><b>1</b> 5.0% |                  |                    |
| 2029 7 73                                            | 23,069           |                | 407,544            |              |            | <b>1</b> 0.0%<br><b>1</b> 5.0% | Before Conversion |           | 15.0%<br>25.0%<br>27.0%        | After Conversion |                    |
| 2030 8 74 2031 9 75                                  | 24,453           |                | 431,997            |              |            |                                |                   | \$305,982 | 27.0%                          |                  | \$305,982          |
| 2032 10 76                                           | 25,920           |                | 457,916            |              |            |                                |                   |           |                                |                  | \$253,999          |
| 2032 10 70                                           | 23,720           |                | 157,910            |              |            |                                |                   |           |                                |                  | \$200,999          |
| 2033 11 77                                           | 27,475           |                | 485,391            |              |            |                                |                   |           |                                |                  |                    |
| 2034 12 78                                           | 29,123           |                | 514,515            |              |            |                                |                   |           |                                |                  | \$ <b>1</b> 19,122 |
| 2035 13 79                                           | 30,871           |                | 545,386            |              |            |                                |                   | \$78,713  |                                |                  |                    |
| 2036 14 80                                           | 32,723           |                | 578,109            |              |            |                                |                   | \$29,299  |                                |                  | \$29,299           |
| 2037 15 81                                           | 34,687           |                | 612,795            |              |            |                                |                   |           |                                |                  | \$29,299           |
| 2038 16 82                                           | 36,768           |                | 649,563            |              |            |                                | 2025              |           |                                | 2025             |                    |
| 2039 17 83                                           | 38,974           |                | 688,537            |              |            |                                |                   |           |                                |                  |                    |
| 2040 18 84                                           | 41,312           |                | 729,849            |              |            |                                |                   |           |                                |                  |                    |
| 2041 19 85                                           | 43,791           |                | 773,640            |              |            |                                |                   |           |                                |                  |                    |
| 2042 20 86                                           | 46,418           |                | 820,058            |              |            |                                |                   |           |                                |                  |                    |
| 2043 21 87                                           | 49,204           |                | 869,262            |              |            |                                |                   |           |                                |                  |                    |
| 2044 22 88                                           | 52,156           |                | 921,418            |              |            |                                |                   |           |                                |                  |                    |
| 2045 23 89                                           | 55,285           | 434            | 976,268            |              |            |                                |                   |           |                                |                  |                    |
| 2046 24 90                                           | 58,576           | 77,907         | 956,938            |              |            |                                |                   |           |                                |                  |                    |
| 2047 25 91                                           | 57,416           | 81,116         | 933,238            |              |            |                                |                   |           |                                |                  |                    |
| 2048 26 92                                           | 55,994           | 84,442         | 904,790            |              |            |                                |                   |           |                                |                  |                    |
| 2049 27 93                                           | 54,287           | 53,189         | 905,889            |              |            |                                |                   |           |                                |                  |                    |
| 2050 28 94                                           | 54,353           | 38,717         | 921,525            |              |            |                                |                   |           |                                |                  |                    |
| 2051 29 95                                           | 55,292           | 39,291         | 937,525            |              |            |                                |                   |           |                                |                  |                    |
| 2052 30 96                                           | 56,252           | 39,877         | 953,900            |              |            |                                |                   |           |                                |                  |                    |
| 2053 31 97                                           | 57,234           | 40,475         | 970,659            |              |            |                                |                   |           |                                |                  |                    |
| 2054 32 98                                           | 58,240           | 41,084         | 987,815            |              |            |                                |                   |           |                                |                  |                    |
| 2055 33 99                                           | 59,269           | 41,107         | 1,005,977          |              |            |                                |                   |           |                                |                  |                    |