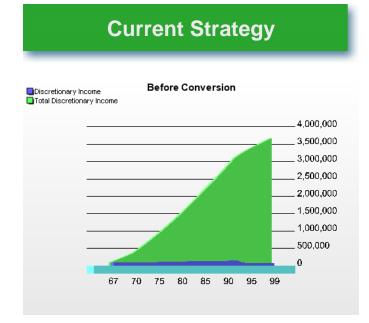

## Tax-Free Income / Legacy for Heirs

The following two graphs provide a representation of the long term effect that converting some of your traditional retirement accounts to Roth IRA accounts may have on your future after-tax income and the remaining assets left to your heirs. No one can predict future inflation, rates of return, or changes in income tax laws, so you should not interpret this as a projection or guarantee of actual income results or as income tax advice. Based on the information you provided to Michael J. Prestwich, and the assumptions disclosed later in this report, here are the hypothetical results of the following scenario:

The "After" IRA graph on the right shows **\$843 higher after-tax income** during the next 33 years

The effect on your assets of the Roth IRA conversion is **\$965,062 higher assets** during the next 33 years. See the last year of the ledger page for details.