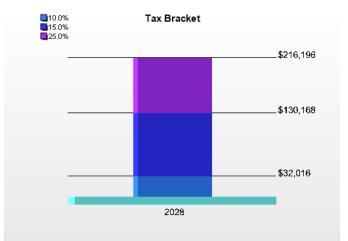

## Proposed Roth Conversion \$330,000 "2023 Roth" in 2023

|              |               |                  |                  |        |                    | Additional                 | Additional            |                                |                   |                        |                                  |                  |                    |
|--------------|---------------|------------------|------------------|--------|--------------------|----------------------------|-----------------------|--------------------------------|-------------------|------------------------|----------------------------------|------------------|--------------------|
| Year         | Age           | Interest         | Withdrawal       | Income | Balance            | Additional<br>Gross Income | Additional<br>Tax Due |                                |                   |                        |                                  |                  |                    |
| 2023         | 1 67          | 19,800           |                  |        | 349,800            | 330,000                    | 83,791                |                                |                   |                        |                                  |                  |                    |
|              | 2 68          | 20,988           | 45 252           |        | 370,788            |                            |                       |                                |                   |                        |                                  |                  |                    |
|              | 3 69<br>4 70  | 22,247<br>20,861 | 45,353<br>47,565 |        | 347,682<br>320,977 |                            |                       |                                |                   |                        |                                  |                  |                    |
|              | 5 71          | 19,259           | 49,384           |        | 290,852            |                            |                       |                                |                   |                        |                                  |                  |                    |
|              | 6 72          | 17,451           | 51,269           |        | 257,035            |                            |                       |                                |                   |                        |                                  |                  |                    |
|              | 7 73          | 15,422           | 53,218           |        | 219,238            |                            |                       | <b>1</b> 0.0%<br><b>1</b> 2.0% | Before Conversion |                        | 10.0%<br>12.0%<br>22.0%<br>24.0% | After Conversion |                    |
| 2030         |               | 13,154           | 55,238           |        | 177,155            |                            |                       | <b>1</b> 2.0%                  |                   | <b>*</b> • • • • • • • | 22.0%<br>24.0%                   |                  | <b>1</b> 10 1 00 1 |
| 2031<br>2032 | 9 75<br>10 76 | 10,629<br>7,827  | 57,329<br>59,493 |        | 130,455<br>78,789  |                            |                       |                                |                   | \$401,861              |                                  |                  | \$401,861          |
| 2032         | 10 /0         | 7,827            | 59,495           |        | 78,789             |                            |                       |                                |                   |                        |                                  |                  |                    |
| 2033         | 11 77         | 4,727            | 61,735           |        | 21,781             |                            |                       |                                |                   |                        |                                  |                  | \$239,418          |
| 2034         |               | 1,307            | 23,088           |        |                    |                            |                       |                                |                   |                        |                                  |                  |                    |
| 2035         |               |                  |                  |        |                    |                            |                       |                                |                   | \$70,030               |                                  |                  | \$112,284          |
| 2036<br>2037 |               |                  |                  |        |                    |                            |                       | _                              |                   | \$27,617               |                                  |                  | \$27,617           |
| 2037         |               |                  |                  |        |                    |                            |                       |                                | 2023              |                        |                                  | 2023             |                    |
| 2039         |               |                  |                  |        |                    |                            |                       |                                |                   |                        |                                  |                  |                    |
| 2040         |               |                  |                  |        |                    |                            |                       |                                |                   |                        |                                  |                  |                    |
| 2041         |               |                  |                  |        |                    |                            |                       |                                |                   |                        |                                  |                  |                    |
| 2042         | 20 86         |                  |                  |        |                    |                            |                       |                                |                   |                        |                                  |                  |                    |
| 2043         | 21 87         |                  |                  |        |                    |                            |                       |                                |                   |                        |                                  |                  |                    |
| 2044         |               |                  |                  |        |                    |                            |                       |                                |                   |                        |                                  |                  |                    |
| 2045         |               |                  |                  |        |                    |                            |                       |                                |                   |                        |                                  |                  |                    |
| 2046<br>2047 |               |                  |                  |        |                    |                            |                       |                                |                   |                        |                                  |                  |                    |
| 2047         |               |                  |                  |        |                    |                            |                       |                                |                   |                        |                                  |                  |                    |
| 2049         |               |                  |                  |        |                    |                            |                       |                                |                   |                        |                                  |                  |                    |
| 2050         |               |                  |                  |        |                    |                            |                       |                                |                   |                        |                                  |                  |                    |
| 2051         |               |                  |                  |        |                    |                            |                       |                                |                   |                        |                                  |                  |                    |
| 2052         | 30 96         |                  |                  |        |                    |                            |                       |                                |                   |                        |                                  |                  |                    |
| 2053         | 31 97         |                  |                  |        |                    |                            |                       |                                |                   |                        |                                  |                  |                    |
| 2054         |               |                  |                  |        |                    |                            |                       |                                |                   |                        |                                  |                  |                    |
| 2055         | 33 99         |                  |                  |        |                    |                            |                       |                                |                   |                        |                                  |                  |                    |