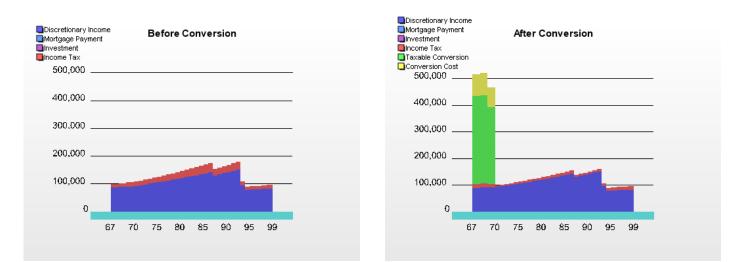

## Tax-Free Income / Legacy for Heirs

The following two graphs provide a representation of the long term effect that converting some of your traditional retirement accounts to Roth IRA accounts may have on your future after-tax income and the remaining assets left to your heirs. No one can predict future inflation, rates of return, or changes in income tax laws, so you should not interpret this as a projection or guarantee of actual income results or as income tax advice. Based on the information you provided to Michael J. Prestwich, and the assumptions disclosed later in this report, here are the hypothetical results of the following scenario:

Convert \$947,302 of traditional retirement assets to Roth IRA assets. This may be done as a conversion in a single year, or as a series of smaller conversions that use a lower the tax rate over several years.

The cost to convert to Roth IRA is approximately \$241,912 shown by the increased income taxes in the yellow portion of the "After" graph on the right

This tax increase is paid in one or more of the following ways:

Use existing assets

Take a distribution from your IRA, pay the taxes, and use this money

The "Before" graph on the left shows total income taxes of \$679,362 whereas the "After" graph shows total income taxes of \$327,685

The "After" IRA graph on the right shows **\$843 higher after-tax income** during the next 33 years

The effect on your assets of the Roth IRA conversion is **\$965,062 higher assets** during the next 33 years. See the last year of the ledger page for details.